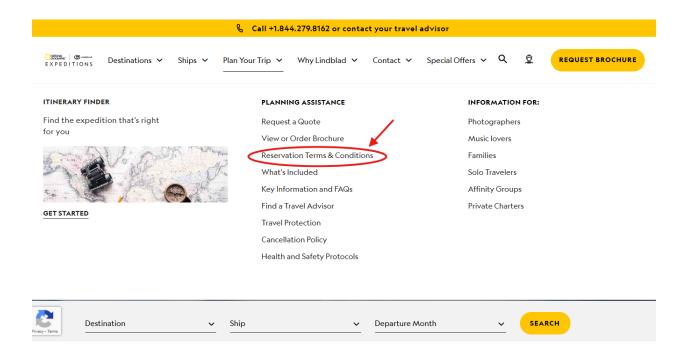

To view the terms & conditions for the National Geographic Lindblad Expeditions consumer website. From there you will hover over the "plan your trip" section and then click on "reservations terms & conditions". This will bring you to the terms & conditions page. When you get to the cancellation section it will provide you with a link to the cancellation policy.